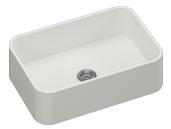

# **INTEGRITY SINKS**

The Integrity Sink Collection by Silestone combines all of the amazing characteristics that have enabled Silestone to become the leaders on the market: high resistance to scratches, durability and the highest performance levels in terms of design.

### **General Information**

No Seams, No Limits. Integrity Sinks offer a fluidity that creates a sense of unity throughout your work plan.

- Available in many of Silestone by Cosentino colours
- Offered in sizes that adapt to your work plan.

## Integrity DUE (L)

14,56 in. x 20 in. x 5,9 in. (37 x 51 x 15,5 cm)

Integrity DUE (S)

14,56 in. x 13,38 in. x 5,9 in. (37 x 34 x 15,5 cm)