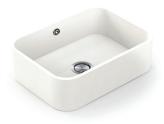

## Integrity DUE (L)

14,56 in. x 20 in. x 5,9 in. (37 x 51 x 15,5 cm)

Integrity DUE (S)

14,56 in. x 13,38 in. x 5,9 in. (37 x 34 x 15,5 cm)