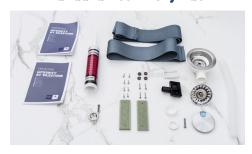

# **INTEGRITY SINKS**

The Integrity Sink Collection by Silestone combines all of the amazing characteristics that have enabled Silestone to become the leaders on the market: high resistance to scratches, durability and the highest performance levels in terms of design.





### **General Information**

No Seams, No Limits. Integrity Sinks offer a fluidity that creates a sense of unity throughout your work plan.

- Available in many of Silestone by Cosentino colours
- Offered in sizes that adapt to your work plan.

## Integrity DUE (L)

14,56 in. x 20 in. x 5,9 in. (37 x 51 x 15,5 cm)



Integrity DUE (S)

14,56 in. x 13,38 in. x 5,9 in. (37 x 34 x 15,5 cm)



### **Integrity DUE XL**

16,93 in. x 26,378 in. x 8,27 in. (43,5 x 67 x21 cm)



### **Standard Accessory Pack**