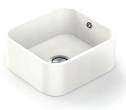

## Integrity DUE (L)

14,56 in. x 20 in. x 5,9 in. (37 x 51 x 15,5 cm)

Integrity DUE (S)

14,56 in. x 13,38 in. x 5,9 in. (37 x 34 x 15,5 cm)