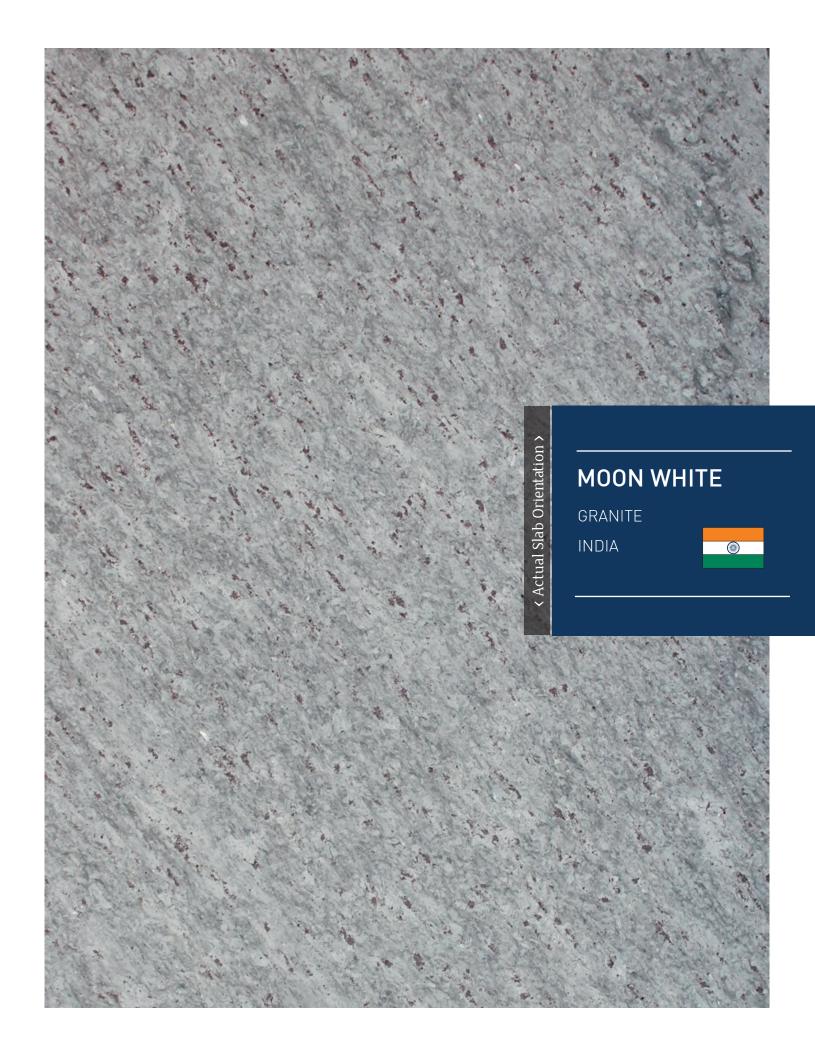

## **MOON WHITE**

## **Description**

Moon White is extracted in an Indian quarry. It has a regular texture with very little change from one slab to the other. Moon White is ideal for sizeable made-to-measure projects since the slabs produced are always considerable in size. Moon White features sparkly ivory veining and thin lines of greys, silvers and blacks. This stone is elegant on countertops and is a beautiful choice for a wide variety of residential and commercial applications.