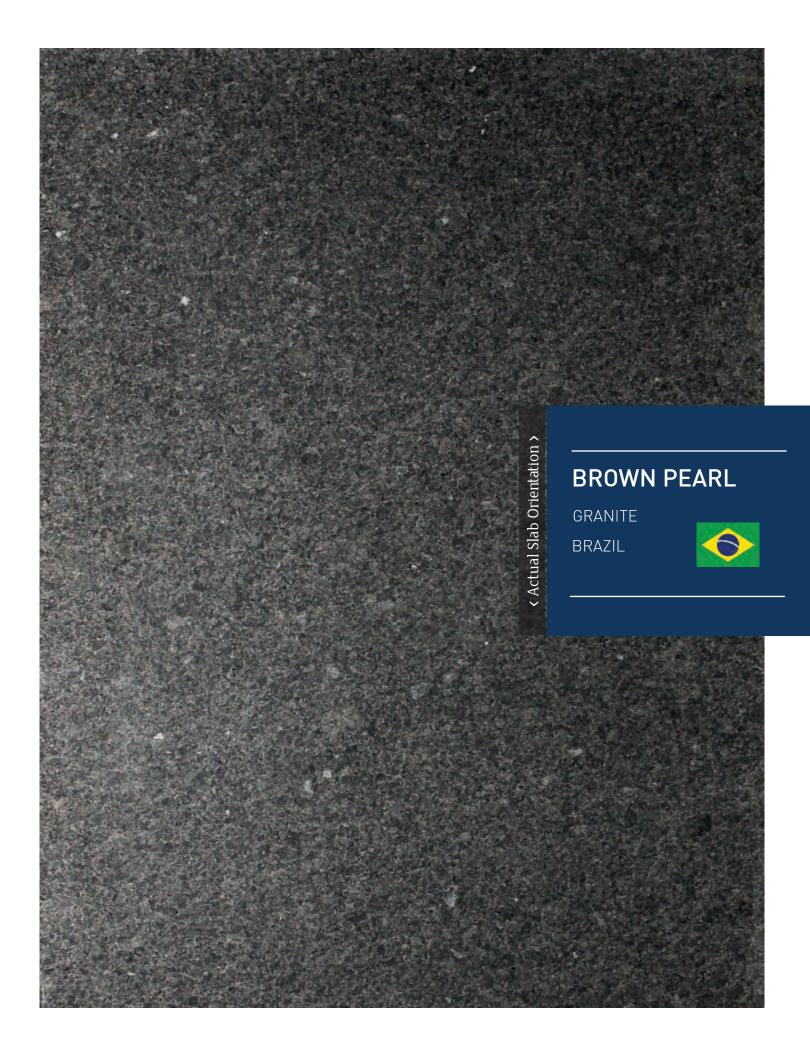

## **BROWN PEARL**

## Description

Brown Pearl is extracted from a quarry in Brazil. This granite's distinctive small dark-chocolate grains with silver mica, brick reds and greens offer an appealing result. Because of its density, it is very durable and resistant to impacts. It can be used for a variety of applications. Brown Pearl is a tribute to its country's essence, colourful and diverse. Not only does Brazil offer its visitors a fascinating culture, its geodiversity enables it to create a stone such as Brown Pearl, with a unique appearance that will have those who incorporate a parcel of this Brazilian jewel to their decor dreaming of its warmth and charm.